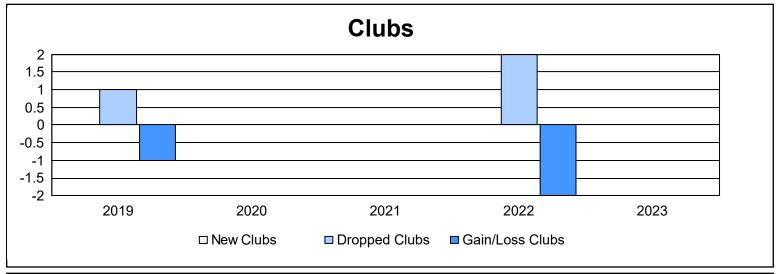

District 27 D2 As of June 2023 Cumulative

| Year      | New<br>Clubs | Dropped<br>Clubs | Gain/<br>Loss<br>Clubs | New<br>Members | Charter<br>Members | Reinstate<br>Members | Transfer<br>Members | Total<br>Member<br>Added | Total<br>Members<br>Dropped | Gain/<br>Loss<br>Members |
|-----------|--------------|------------------|------------------------|----------------|--------------------|----------------------|---------------------|--------------------------|-----------------------------|--------------------------|
| 2018-2019 | 0            | 1                | -1                     | 157            | 0                  | 10                   | 10                  | 177                      | 208                         | -31                      |
| 2019-2020 | 0            | 0                | 0                      | 120            | 2                  | 11                   | 6                   | 139                      | 179                         | -40                      |
| 2020-2021 | 0            | 0                | 0                      | 98             | 0                  | 9                    | 2                   | 109                      | 175                         | -66                      |
| 2021-2022 | 0            | 2                | -2                     | 202            | 2                  | 6                    | 5                   | 215                      | 150                         | 65                       |
| 2022-2023 | 0            | 0                | 0                      | 151            | 0                  | 1                    | 9                   | 161                      | 151                         | 10                       |
| Average   | 0            | 1                | -1                     | 146            | 1                  | 7                    | 6                   | 160                      | 173                         | -12                      |